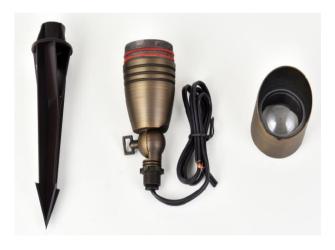

## **Specifications**

| Sku                | C029L         |
|--------------------|---------------|
| Available Finishes | Antique Brass |
|                    |               |
| Weight             | 1.85 LBS      |
|                    |               |
| Voltage            | 12V           |
| Outer material     | Cast Brass    |
| Lens Material      | Glass         |
| Warranty           | 5 years       |

## **Dimensions**

| Height       | 8.50"  |  |
|--------------|--------|--|
| Width        | 3.00"  |  |
| Wire Length  | 36.00" |  |
| Stake Length | 8.00"  |  |