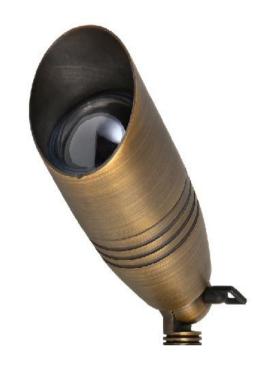

## **Specifications**

| Sku                | C029L         |
|--------------------|---------------|
| Available Finishes | Antique Brass |
|                    |               |
| Weight             | 1.85 LBS      |
|                    |               |
| Voltage            | 12V           |
| Outer material     | Cast Brass    |
| Lens Material      | Glass         |
| Warranty           | 5 years       |

## **Dimensions**

| Height       | 8.50"  |  |
|--------------|--------|--|
| Width        | 3.00"  |  |
| Wire Length  | 36.00" |  |
| Stake Length | 8.00"  |  |